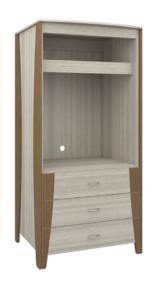

# Armoire

Refreshing as the sea air its name represents, the streamlined Long Beach Collection's dual-toned look is the perfect match for any décor. Long Beach features chamfered side frames and front overlay design; extended tops provide additional space. The distinctive leg design has stylish dimensional appeal. The product is required to be wall mounted for safety. Using the kit provided, please follow provided instructions exactly.

### Rear Opening for Electrical Wires

A small opening in the back wall allows easy management of electrical wiring.