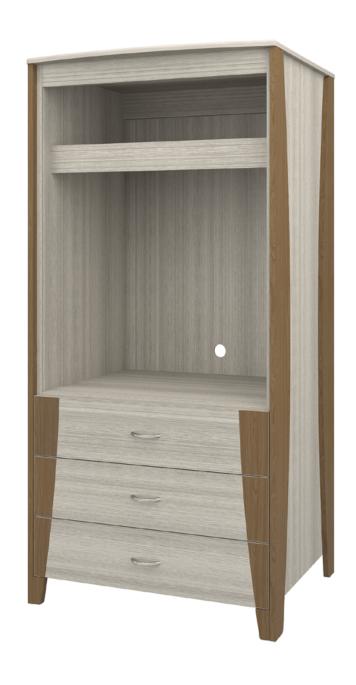

# Armoire

Refreshing as the sea air its name represents, the streamlined Long Beach Collection's dual-toned look is the perfect match for any décor. Long Beach features chamfered side frames and front overlay design; extended tops provide additional space. The distinctive leg design has stylish dimensional appeal. The product is required to be wall mounted for safety. Using the kit provided, please follow provided instructions exactly.

Model: LBAMTV30 35.5W 24.75D 72.25H