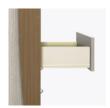

#### **Drawers**

Are constructed with both dowel and mechanical fasteners for additional strength. 100lb static and dynamic load Euro Drawer Slides allow for easy opening and closing.