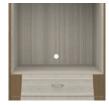

### Rear Opening for Electrical Wires

A small opening in the back wall allows easy management of electrical wiring.